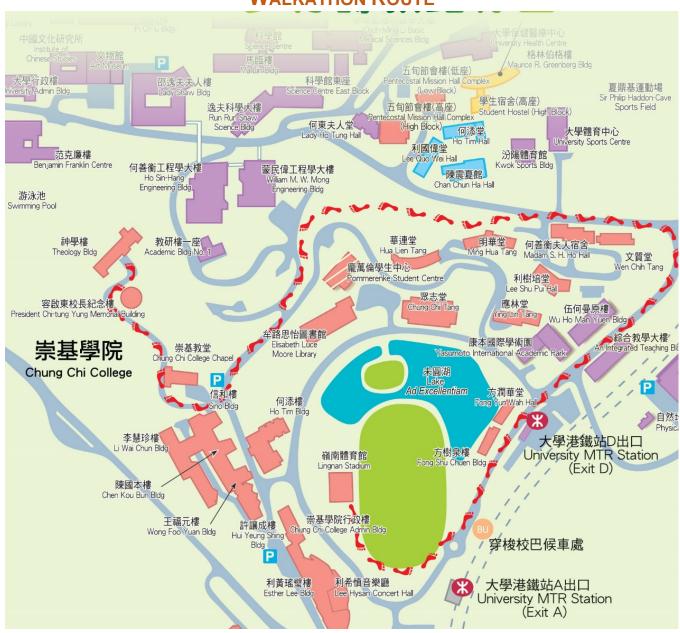

### Divinity School of Chung Chi College, The Chinese University of Hong Kong 2020 Walkathon: Fundraising for Chung Chi Theological Education Fund

**WALKATHON ROUTE** 

- Please invite sponsor(s) and fill in the form in clear writing.
- Please submit the form to Divinity School together with the donation.
- Please wear suitable clothing (such as sport wear, sunglass and cap), towel, water bottle and this form on the event day.
- The event will be cancelled if Tropical Cyclone (No.3 or above) or Yellow rainstorm warning is issued at or after 12 noon.