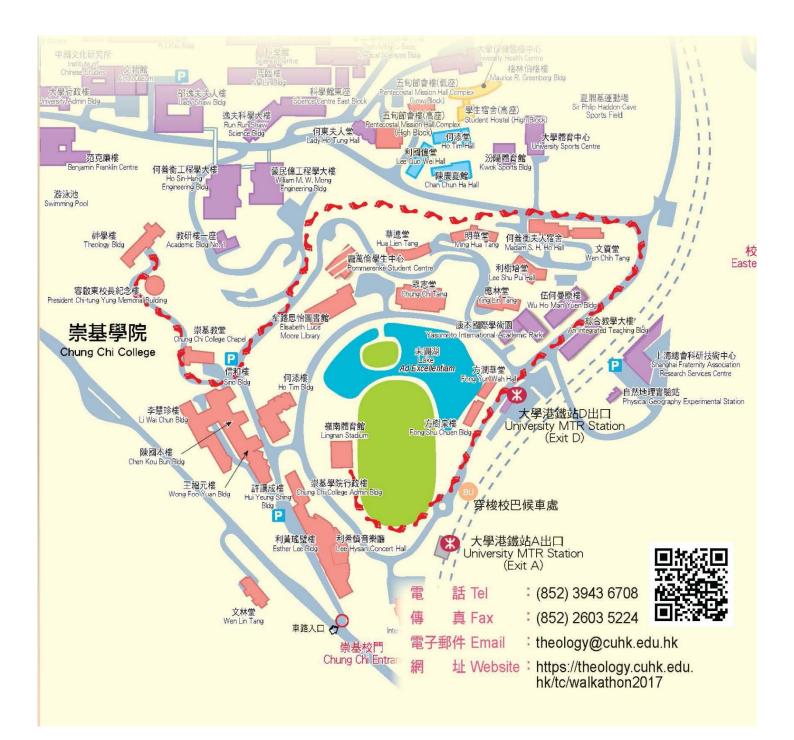

## Divinity School of Chung Chi College, The Chinese University of Hong Kong 2017 Walkathon: Fundraising for the "Optimisation of Theology Building"

WALKATHON ROUTE

- Please invite sponsor(s) and fill in the form in clear writing.
- Please submit the form to Divinity School together with the donation.
- Please wear suitable clothing (such as sport wear, sunglass and cap), towel, water bottle and this form on the event day.
- The event will be cancelled if Tropical Cyclone (No.3 or above) or Yellow rainstorm warning is issued at or after 12 noon.